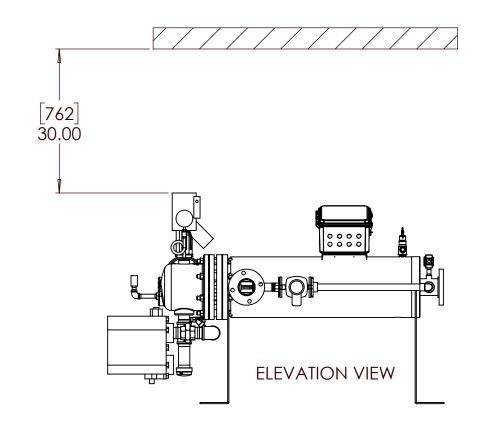

## NOTES:

В

- ALL DIMENSIONS ARE IN INCHES [MM]
  54 INCHES CLEARANCE NECCESARY FOR TUBE BUNDLE REMOVAL
  THIS DRAWING SHOWS MINIMUM RECOMENDED SERVICE CLEARANCE DIMENSIONS
  REFER TO THE SP DIMENSIONAL DRAWING FOR FULL UNIT DIMENSIONS
  DHT RESERVES THE RIGHT TO MODIFY THE DIMENSONS WITHOUT PRIOR NOTICE
  CONSULT LOCAL CODES AND AUTHORITIES BEFORE INSTALL.