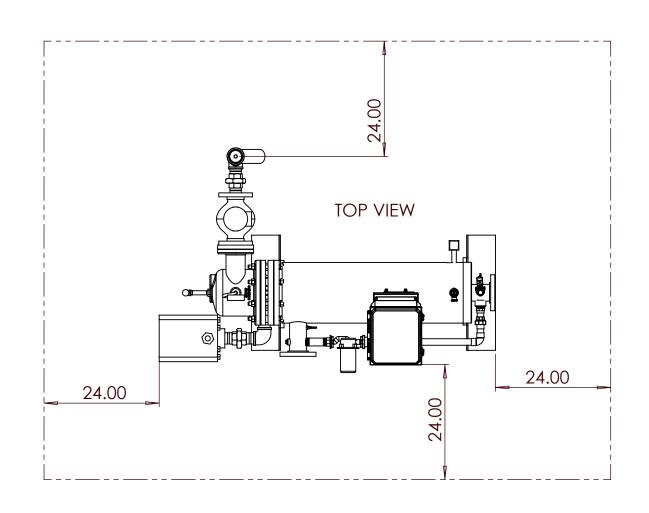

## NOTES:

В

- ALL DIMENSIONS ARE IN INCHES [MM]
  54 INCHES CLEARANCE NECCESARY FOR TUBE BUNDLE REMOVAL
  THIS DRAWING SHOWS MINIMUM RECOMENDED SERVICE CLEARANCE DIMENSIONS
  REFER TO THE SP DIMENSIONAL DRAWING FOR FULL UNIT DIMENSIONS
  DHT RESERVES THE RIGHT TO MODIFY THE DIMENSONS WITHOUT PRIOR NOTICE
  CONSULT LOCAL CODES AND AUTHORITIES BEFORE INSTALL.