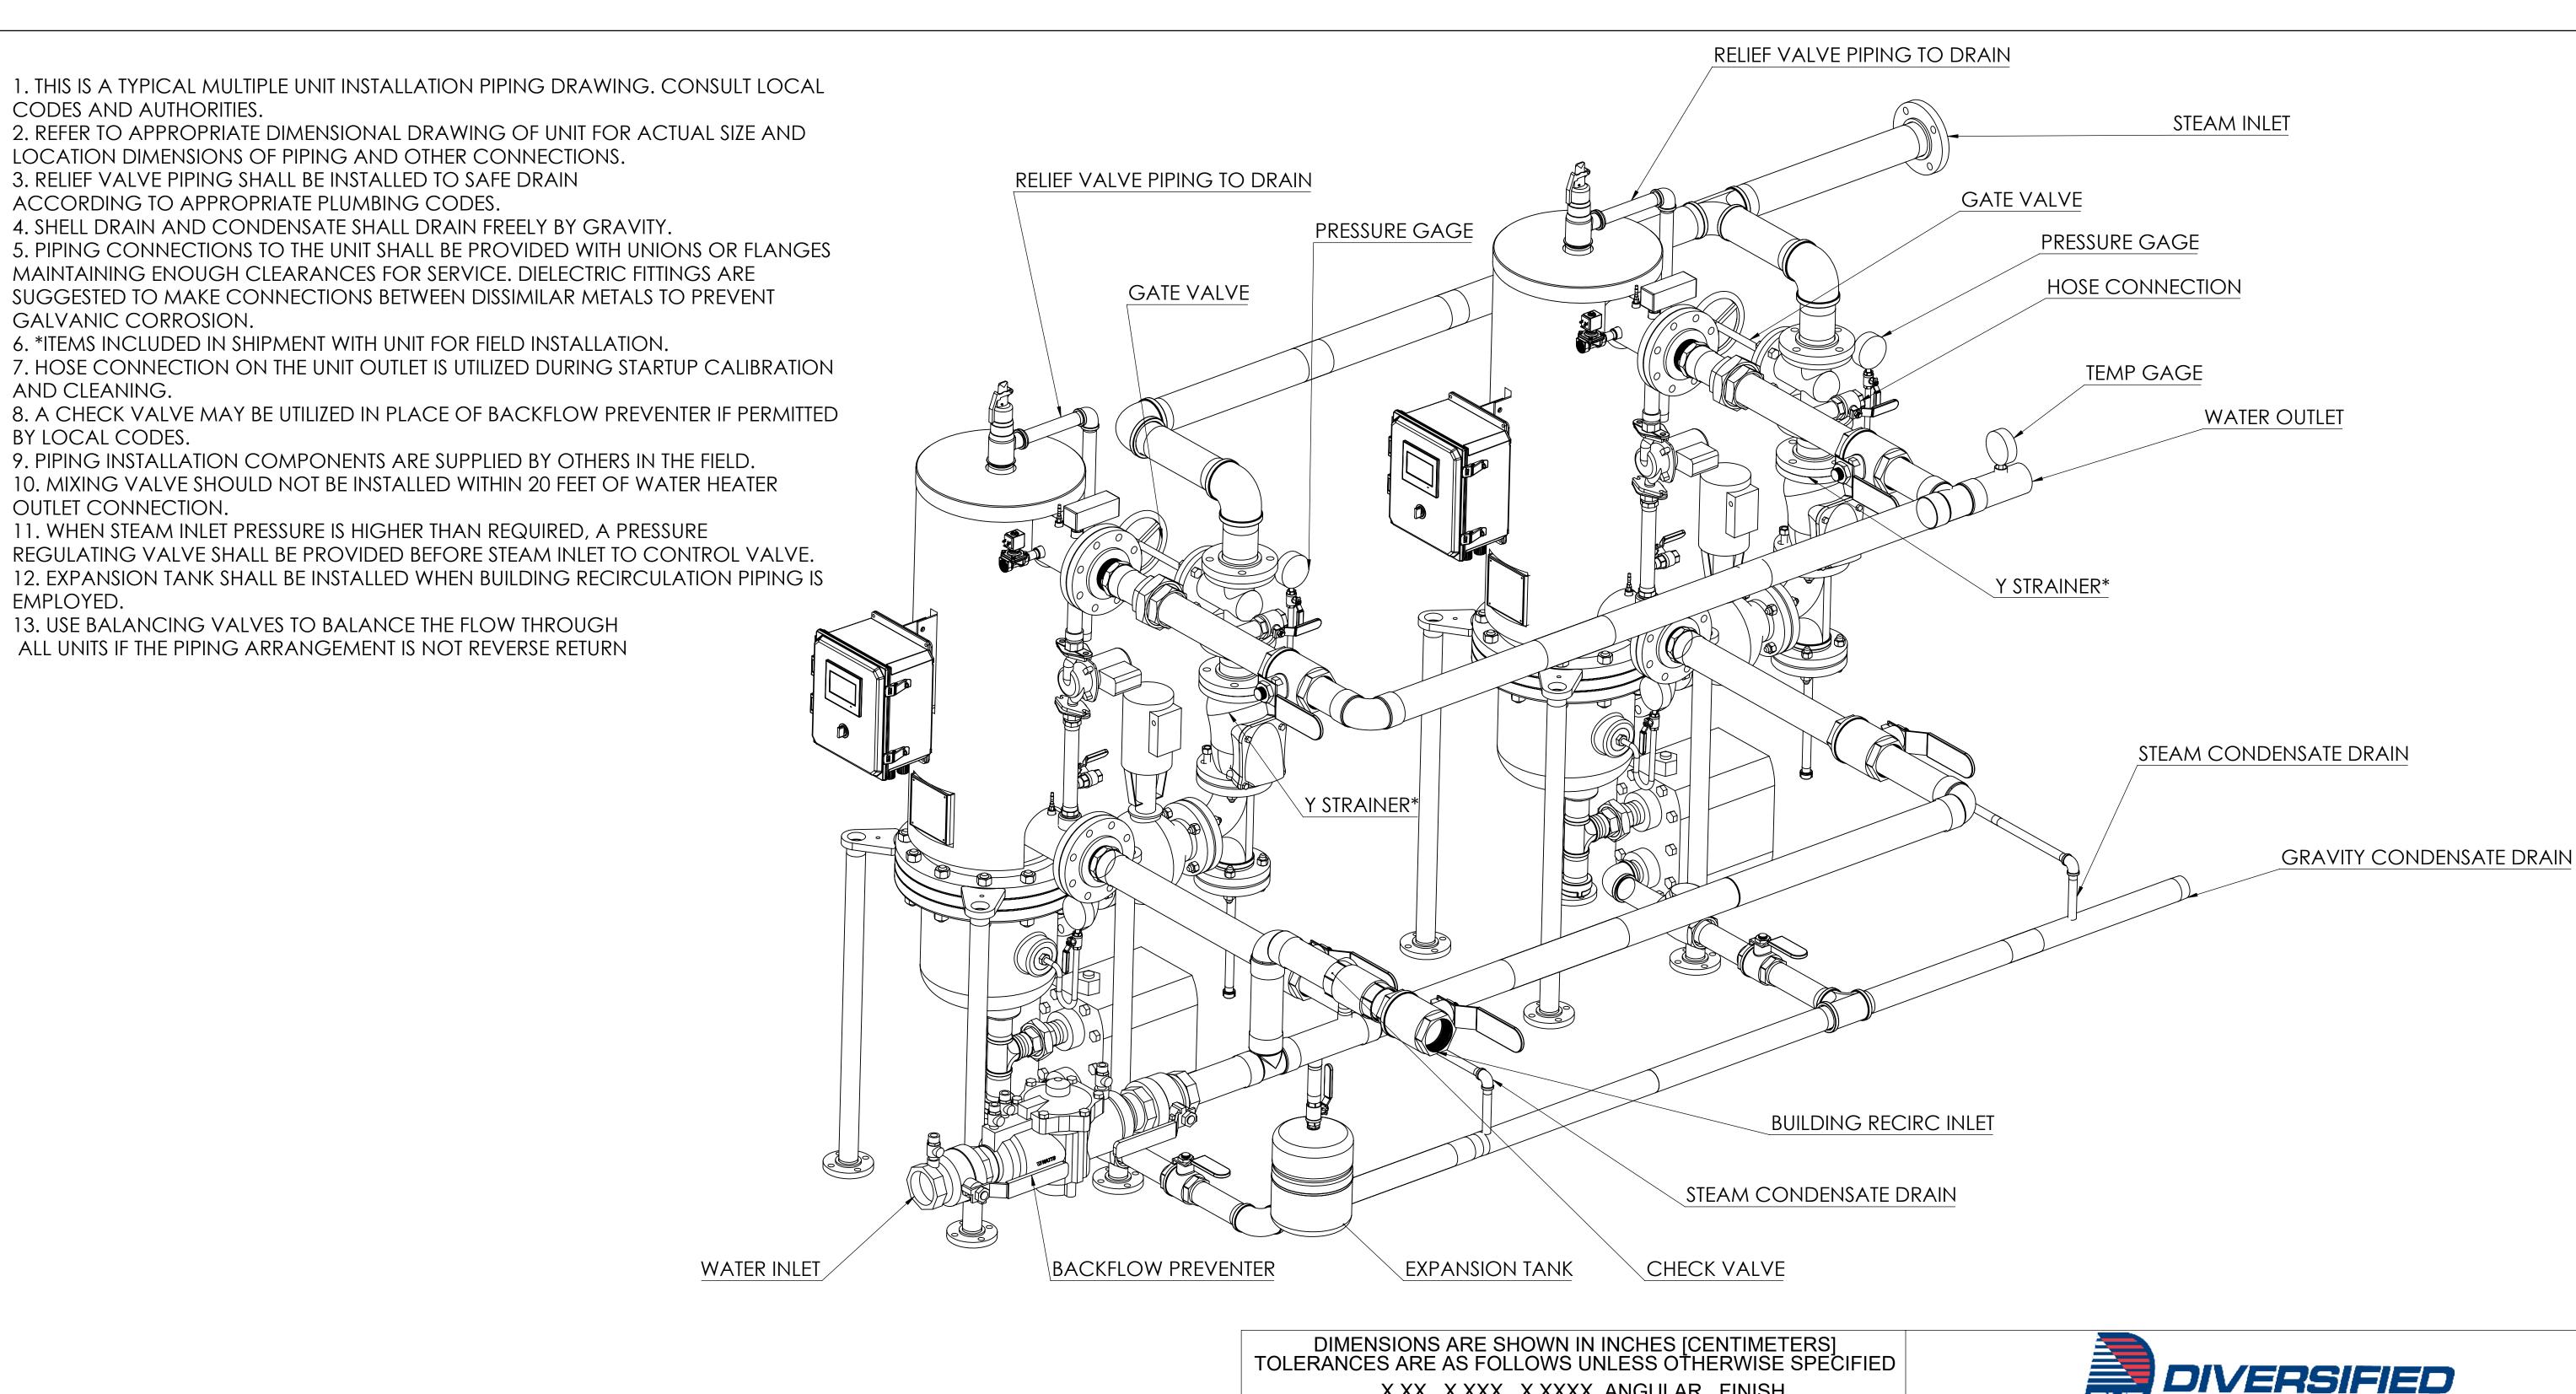

## ST VERTICAL PIPING & INSTALLATION MULTIPLE UNIT

439 MAIN RD. TOWACO NJ 07082

PHONE: (800) 221-1522 FAX: (718) 386-7809

THIRD ANGLE PROJECTION DWG. SCALE MATERIAL SPEC: NAME DATE DWG# REV

1:50 SEE NOTES DRAWN BY JC . SHEET 1 OF 1