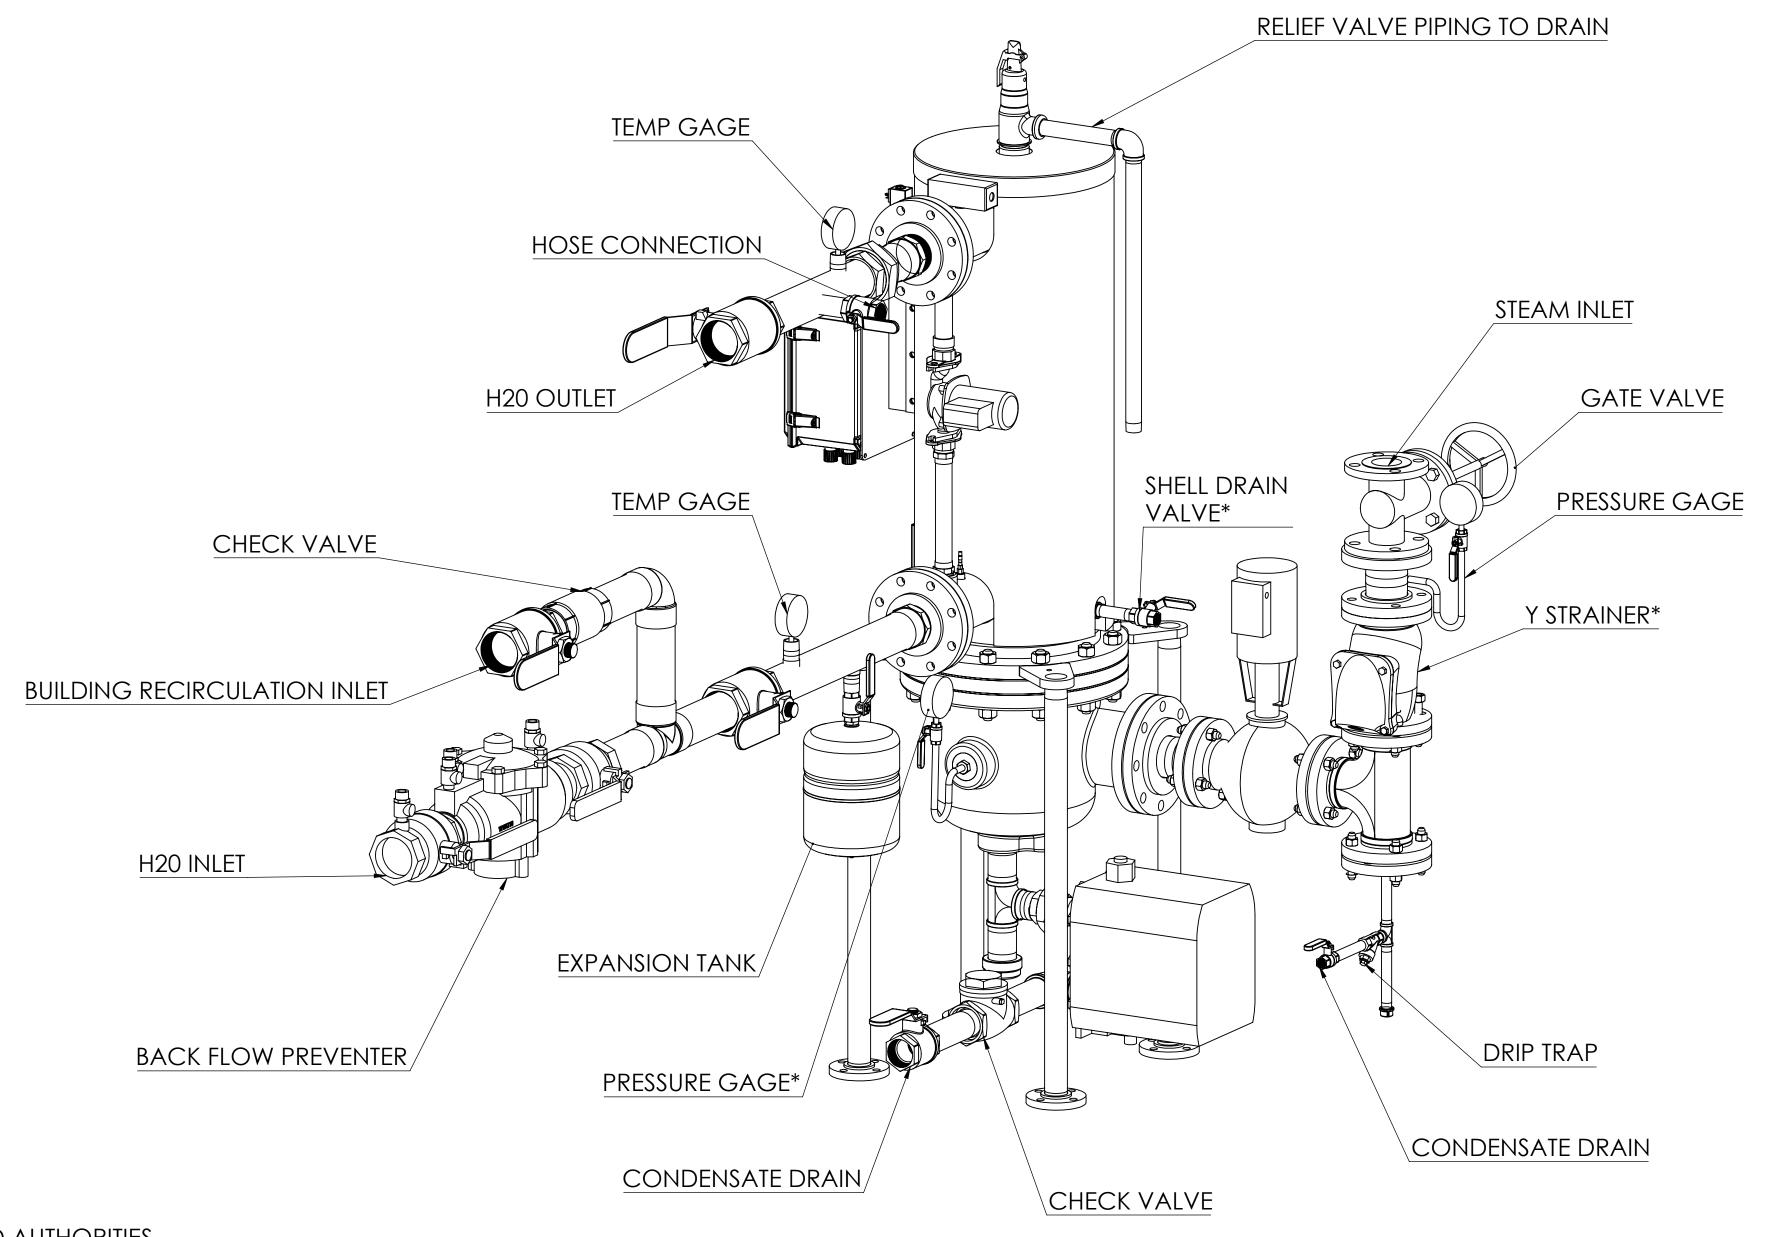

## NOTES:

- 1. THIS IS A TYPICAL SINGLE UNIT INSTALLATION PIPING DRAWING. CONSULT LOCAL CODES AND AUTHORITIES.
- 2. REFER TO APPROPRIATE DIMENSIONAL DRAWING OF UNIT FOR ACTUAL SIZE AND LOCATION DIMENSIONS OF PIPING AND OTHER CONNECTIONS.
- 3. RELIEF VALVE SHALL BE INSTALLED TO SAFE DRAIN ACCORDING TO APPROPRIATE PLUMBING CODES.
- 4. SHELL DRAIN AND CONDENSATE SHALL DRAIN FREELY BY GRAVITY.
- 5. PIPING CONNECTIONS TO THE UNIT SHALL BE PROVIDED WITH UNIONS OR FLANGES MAINTAINING ENOUGH CLEARANCES FOR SERVICE.
- DIELECTRIC FITTINGS ARE SUGGESTED TO MAKE CONNECTIONS BETWEEN DISSIMILAR METALS TO PREVENT GALVANIC CORROSION.
- 6. \*ITEMS INCLUDED IN SHIPMENT WITH UNIT FOR FIELD INSTALLATION.
- 7. HOSE CONNECTION ON THE UNIT OUTLET IS UTILIZED DURING STARTUP CALIBRATION AND CLEANING.
- 8. A CHECK VALVE MAY BE UTILIZED IN PLACE OF BACKFLOW PREVENTER IF PERMITTED BY LOCAL CODES.
- 9. PIPING INSTALLATION COMPONENTS ARE SUPPLIED BY OTHERS IN THE FIELD.
- 10. MIXING VALVE SHOULD NOT BE INSTALLED WITHIN 20 FEET OF WATER HEATER OUTLET CONNECTION.
- 11. WHEN STEAM INLET PRESSURE IS HIGHER THAN REQUIRED, A PRESSURE REGULATING VALVE SHALL BE PROVIDED BEFORE STEAM INLET TO

CONTROL VALVE.

12. EXPANSION TANK SHALL BE INSTALLED WHEN BUILDING RECIRCULATION PIPING IS EMPLOYED.

DIMENSIONS ARE SHOWN IN INCHES [CENTIMETERS] TOLERANCES ARE AS FOLLOWS UNLESS OTHERWISE SPECIFIED

> X.XX X.XXX X.XXXX ANGULAR FINISH  $\pm .12 \pm .031 \pm .0156 \pm 1.0^{\circ}$